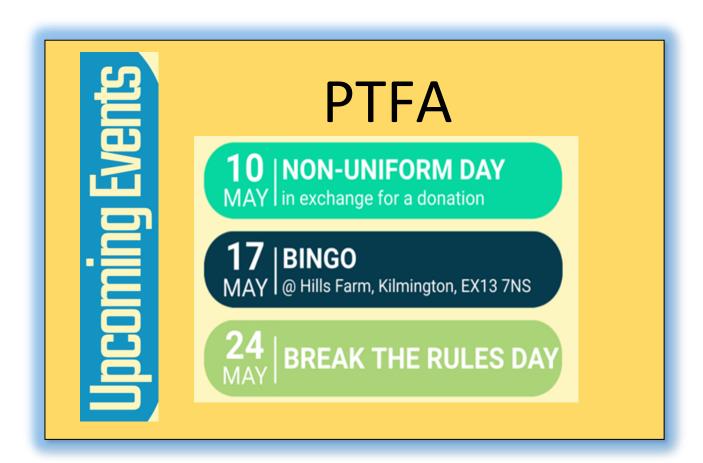

www.kilmington-primary.org.uk

| May                                                                    |                                                                                        |
|------------------------------------------------------------------------|----------------------------------------------------------------------------------------|
| Thurs 2 <sup>nd</sup>                                                  | Jackdaws Outdoor Learning (after lunch)                                                |
| Mon 6 <sup>th</sup>                                                    | SCHOOL CLOSED – BANK HOLIDAY                                                           |
| Thurs 9 <sup>th</sup>                                                  | Jackdaws Outdoor Learning (after lunch)                                                |
| Fri 10 <sup>th</sup>                                                   | Non-uniform day – in exchange for a donation (PTFA)                                    |
| Mon 13 <sup>th</sup> – Thurs 16 <sup>th</sup>                          | Y6 SATS                                                                                |
| Thurs 16 <sup>th</sup>                                                 | Jackdaws Outdoor Learning (after lunch)                                                |
| Fri 17 <sup>th</sup>                                                   | PTFA Bingo – Hills Farm                                                                |
| Wed 22 <sup>nd</sup>                                                   | Y3-Y6 National Parks Trip – PACKED LUNCH - arrive at school 8.50am / collection 5.00pm |
| Thurs 23 <sup>rd</sup>                                                 | Jackdaws Outdoor Learning (after lunch)                                                |
| Fri 24 <sup>th</sup>                                                   | PTFA Break the Rules Day                                                               |
| Monday 27 <sup>th</sup> May – Friday 31 <sup>st</sup> May              |                                                                                        |
| Half Term                                                              |                                                                                        |
| June                                                                   |                                                                                        |
| Thurs 13 <sup>th</sup>                                                 | Y3-Y4 Sing Your Heart Out – PACKED LUNCH - parents to transport                        |
| Thurs 13 <sup>th</sup>                                                 | Kingfishers Outdoor Learning (after lunch)                                             |
| Tues 18 <sup>th</sup>                                                  | Class Photographs (afternoon)                                                          |
| Wed 19 <sup>th</sup>                                                   | Y5-Y6 Residential – PACKED LUNCH                                                       |
| Thurs 20 <sup>th</sup>                                                 | Y5-Y6 Residential                                                                      |
| Thurs 20 <sup>th</sup>                                                 | Kingfishers Outdoor Learning (after lunch)                                             |
| Fri 21 <sup>st</sup>                                                   | Y5-Y6 Residential                                                                      |
| Mon 24 <sup>th</sup>                                                   | Y5 STEM DAY                                                                            |
| Thurs 27 <sup>th</sup>                                                 | Kingfishers Outdoor Learning (after lunch)                                             |
| Thurs 27 <sup>th</sup>                                                 | Y6 Woodroffe Transition Day                                                            |
| July                                                                   |                                                                                        |
| Mon 1 <sup>st</sup>                                                    | PTFA Whole School & Nursery Annual Trip – PACKED LUNCH                                 |
| Wed 3 <sup>rd</sup>                                                    | Y6 Axe Valley Academy Transition Day                                                   |
| Thurs 4 <sup>th</sup>                                                  | Kingfishers Outdoor Learning (after lunch)                                             |
| Thurs 11 <sup>th</sup>                                                 | Kingfishers Outdoor Learning (after lunch)                                             |
| Tues 23 <sup>rd</sup>                                                  | Last day of term                                                                       |
|                                                                        | Whole School Picnic – PACKED LUNCH                                                     |
| 24 <sup>th</sup> July start of Summer Holidays                         |                                                                                        |
| Pupils return on Thursday 5 <sup>th</sup> September 2024 – Autumn Term |                                                                                        |